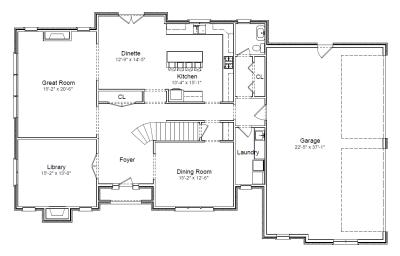

## **Features**

Size: 3466 sq.ft.

Baths: 3 1/2

Garage: 4-car

**Master Bedroom:** 15'-2"x20'-6"' **Bedroom 2:** 13'-5"x19-8"'

Bedroom 3: 13'-2"x15'-1"

Bedroom 4: 15'-2"x12'-6" Family Room: 15'-2"x20'-6"

Kitchen: 14'-5"x15'-1"

Dinette: 12'-9"x14'-1"
Dining Room: 15'-2"x12'-6

**Laundry:** 5'-9"x11'-3"

**Library:** 15'-2"x13'"

## Description

Invite friends into your grand 2-story foyer with an inviting open stairway. Wake up in your 670 sq.ft. master suite, and entertain in your gourmet kitchen. Pull out of the 4-car garage, and enjoy your beautiful elevation and great curb appeal of this elegant and refined home.