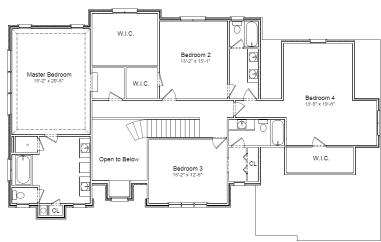

## **Features**

Size: 3466 sq.ft.

Baths: 3 1/2

Garage: 4-car

**Master Bedroom:** 15'-2"x20'-6"' **Bedroom 2:** 13'-5"x19-8"'

Bedroom 3: 13'-2"x15'-1"

Bedroom 4: 15'-2"x12'-6" Family Room: 15'-2"x20'-6"

Kitchen: 14'-5"x15'-1"

## Description

Invite friends into your grand 2-story foyer with an inviting open stairway. Wake up in your 670 sq.ft. master suite, and entertain in your gourmet kitchen. Pull out of the 4-car garage, and enjoy your beautiful elevation and great curb appeal of this elegant and refined home.